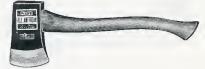

h

| No. | Hdle.<br>Length | Weight    | Weight<br>Per Doz. |
|-----|-----------------|-----------|--------------------|
| 662 | 28"             | 21/4 lbs. | 42 lbs.            |

#### PLUMB WALLBOARD HATCHET



Palished Finish, Tested Red Handle Crowned Face with Flat Checkers

|      | Bit       | Bit    | Hdle.  | Weight   |
|------|-----------|--------|--------|----------|
| No.  | Width     | Length | Length | Per Doz. |
| 3020 | <br>21/4" | 31/2"  | 13"    | 21 lbs.  |

#### NATIONAL AXE



Black Head with Blade Graund and Palished Fan Shape and Tested Red Handle Permaband—Keeps Handle Tight

|     | Hdle.  |           | Weight   |
|-----|--------|-----------|----------|
| No. | Length | Weight    | Per Doz. |
| 666 | 19"    | 13/4 lbs. | 31 lbs.  |

### ALL AMERICAN HUNTERS' AXES



#### Black Bady with Palished Blades Red Select Hickary Handle

| No.    | Length<br>Hdle. | Weight Per Doz.<br>Weight |
|--------|-----------------|---------------------------|
| AA 672 | 14"             | 1½ lbs. 21 lbs.           |
| AA 674 | 16"             | 1¾ lbs. 29 lbs.           |

#### ALL AMERICAN BOYS' AXE



Black Bady with Palished Blades Red Select Hickary Handle

|        | Hdle.  | •         | Weight   |
|--------|--------|-----------|----------|
| No.    | Length | Weight    | Per Doz. |
| AA 662 | 28`'   | 21/4 lbs. | 42 lbs.  |

#### SUGGESTED RESALE PRICE SHEET 221R

**EFFECTIVE FEBRUARY 2, 1970** 

#### PLUMB POLISHED FINISHED HATCHETS

Polished Head—Tested Red Handle

| AUTOGRAF HALF<br>Flat Sided Handle          |                          |